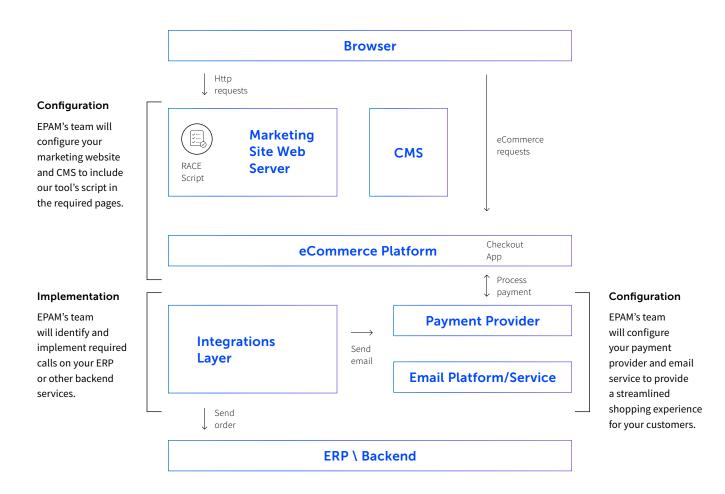

## Solution Architecture

Built using powerful composable commerce technology, RACE can be implemented on all popular cloud platforms, including Amazon Web Services (AWS), Microsoft Azure and Google Cloud.